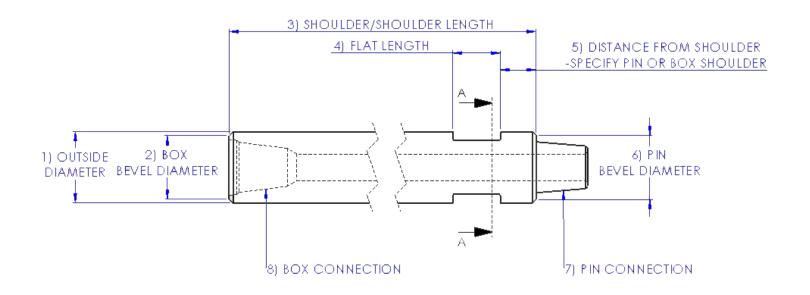

| SUB ADAPTOR CUSTOM SPEC SHEET                             |  |                        |  |
|-----------------------------------------------------------|--|------------------------|--|
| 1.) OUTSIDE DIAMETER                                      |  | 6.) PIN BEVEL DIAMETER |  |
| 2.) BOX BEVEL DIAMETER                                    |  | 7.) PIN CONNECTION     |  |
| 3.) SHOULDER / SHOULDER                                   |  | 8.) BOX CONNECTION     |  |
| 4.) FLAT LENGTH                                           |  | 9.) INNER DIAMETER     |  |
| 5.) DISTANCE FROM SHOULDER _<br>* PIN OR BOX (CIRCLE ONE) |  | 10.) FLAT / FLAT       |  |