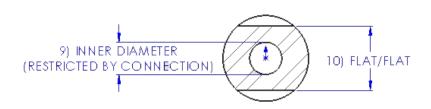

| SUB ADAPTOR CUSTOM SPEC SHEET                             |  |                        |  |
|-----------------------------------------------------------|--|------------------------|--|
| 1.) OUTSIDE DIAMETER                                      |  | 6.) PIN BEVEL DIAMETER |  |
| 2.) BOX BEVEL DIAMETER                                    |  | 7.) PIN CONNECTION     |  |
| 3.) SHOULDER / SHOULDER                                   |  | 8.) BOX CONNECTION     |  |
| 4.) FLAT LENGTH                                           |  | 9.) INNER DIAMETER     |  |
| 5.) DISTANCE FROM SHOULDER _<br>* PIN OR BOX (CIRCLE ONE) |  | 10.) FLAT / FLAT       |  |